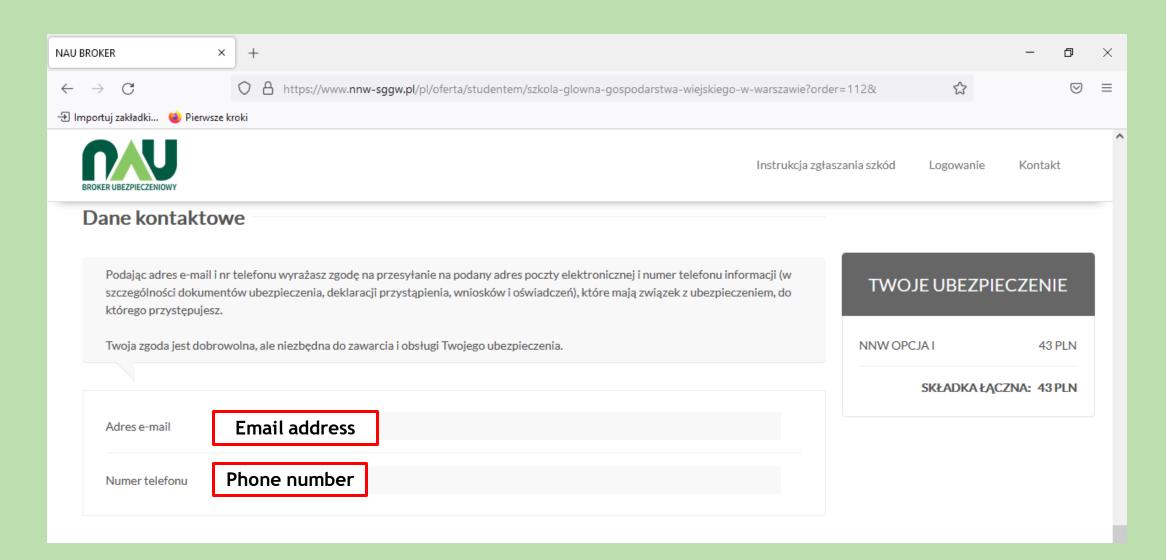

## 6. FILL IN THE BOXES

WARSAW

| risko Surname   | Nazwisko |
|-----------------|----------|
| Passport number | _        |

## Adres zameldowania / Address of the temporary residence in Poland