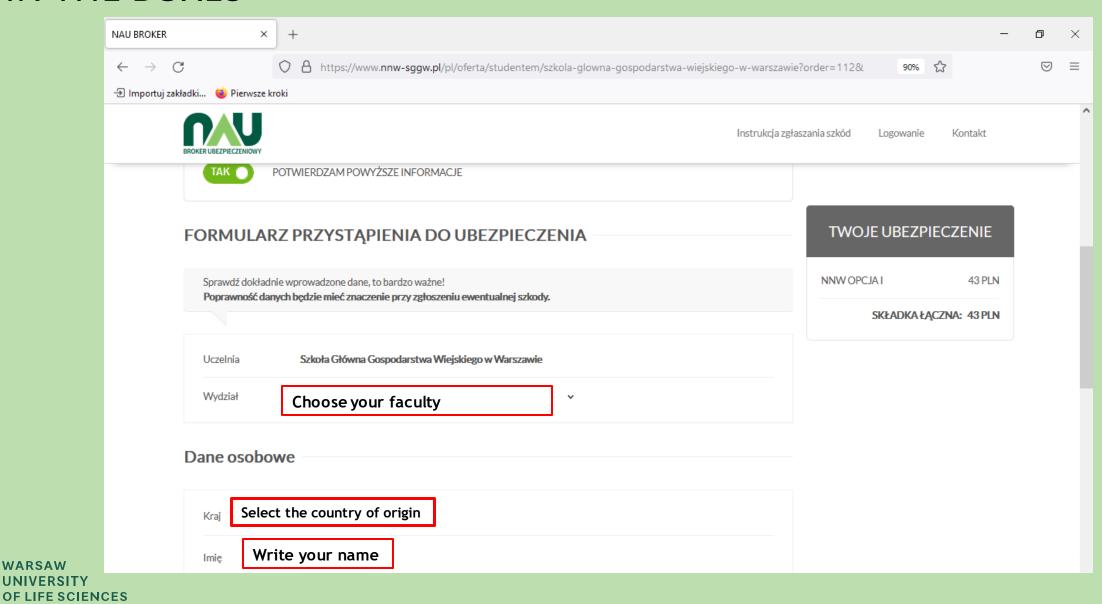

## 6. FILL IN THE BOXES

WARSAW

| risko Surname   | Nazwisko |
|-----------------|----------|
| Passport number | _        |

## Adres zameldowania / Address of the temporary residence in Poland