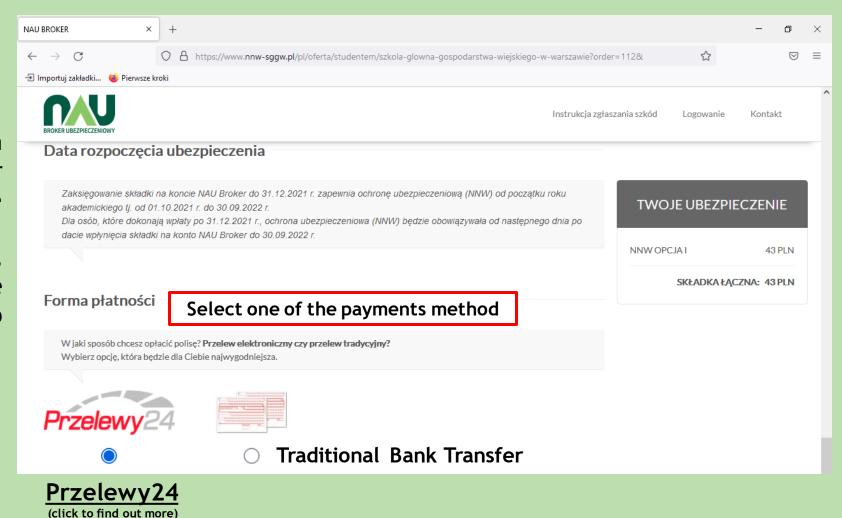

## 6. SELECT THE PAYMENT METHOD

## Starting date of your insurance

The insurance is effective from 01/10/2021 to 30/09/2022 - only for those who make the payment till the last day of the year.

If you join and pay after 31/12/2021, the insurance will be valid from the next day of your payment to 30/09/2022.