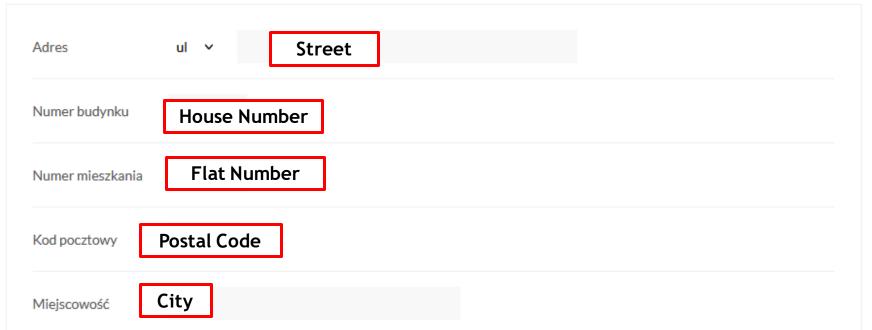

## 6. FILL IN THE BOXES

WARSAW

| risko Surname   | Nazwisko |
|-----------------|----------|
| Passport number | _        |

## Adres zameldowania / Address of the temporary residence in Poland