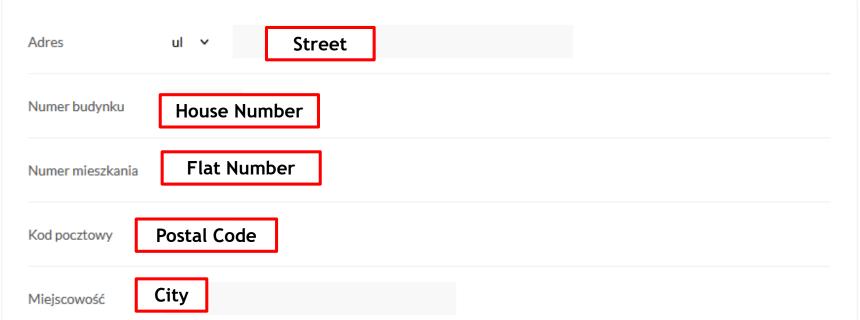

### 6. FILL IN THE BOXES

WARSAW

### Adres zameldowania / Address of the temporary residence in Poland