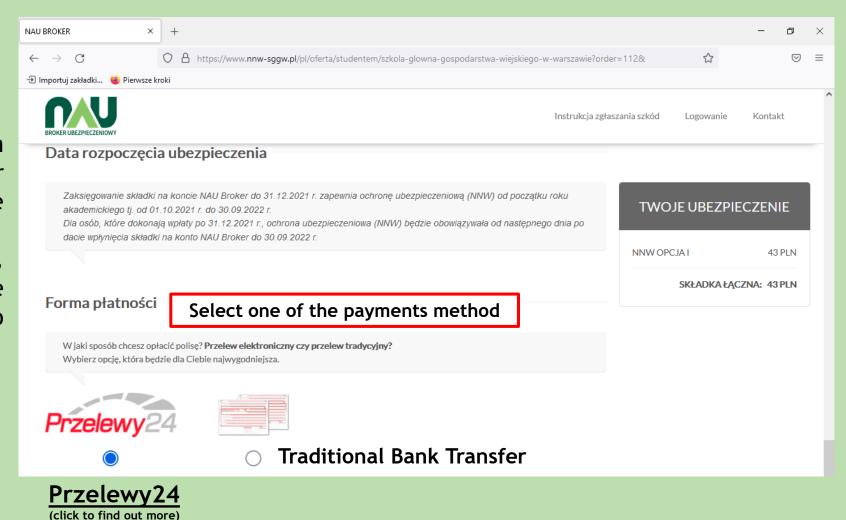

### 6. SELECT THE PAYMENT METHOD

### Starting date of your insurance

The insurance is effective from 01/10/2021 to 30/09/2022 - only for those who make the payment till the last day of the year.

If you join and pay after 31/12/2021, the insurance will be valid from the next day of your payment to 30/09/2022.