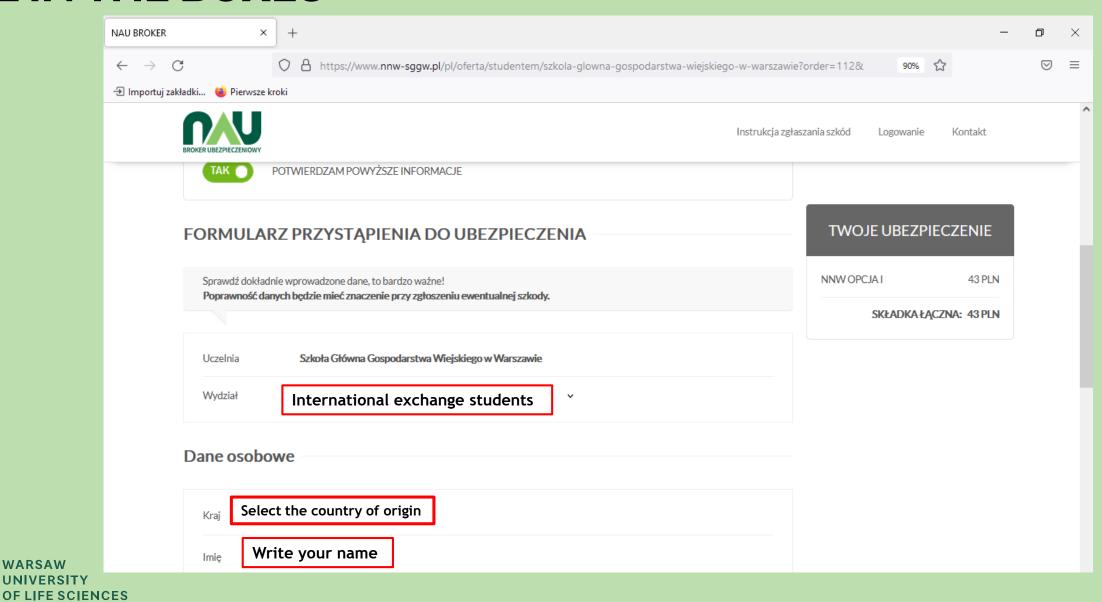

### 6. FILL IN THE BOXES

WARSAW

### Adres zameldowania / Address of the temporary residence in Poland