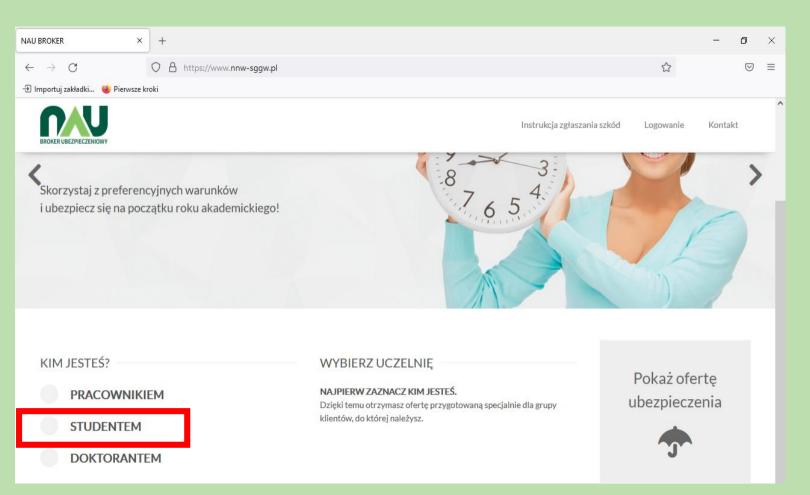

### 1. Choose your status - STUDENT

### 2. Choose your university - SGGW

| NAU BROKER                         | × +                        |                                         |                        |        | ٥       |
|------------------------------------|----------------------------|-----------------------------------------|------------------------|--------|---------|
| $\leftarrow \   \rightarrow \   G$ | O A https://www.nnw-sggw.p |                                         | ☆                      |        | $\odot$ |
| 🕀 Importuj zakładki 🤘              | Pierwsze kroki             |                                         |                        |        |         |
| BROKER UBEZPIECZENIOWY             |                            | Instrukcja zgłaszania s                 | zkód Logowanie         | Kontak | t       |
| Skorzystaj z p                     | leksowa ochror             | 87.4                                    |                        |        | >       |
| KIM JESTEŚ?                        | F                          | WYBIERZ UCZELNIĘ                        | Delver ef              |        |         |
| PRACC                              | WNIKIEM                    | Szkoła Główna Gospodarstwa Wiejskiego w | Pokaż ofe<br>ubezpiecz |        |         |
| STUDE                              | NTEM                       | Warszawie                               | ubezpiecz              | Cilia  |         |
| JIODE                              |                            |                                         |                        |        |         |
|                                    | DRANTEM                    |                                         |                        |        |         |