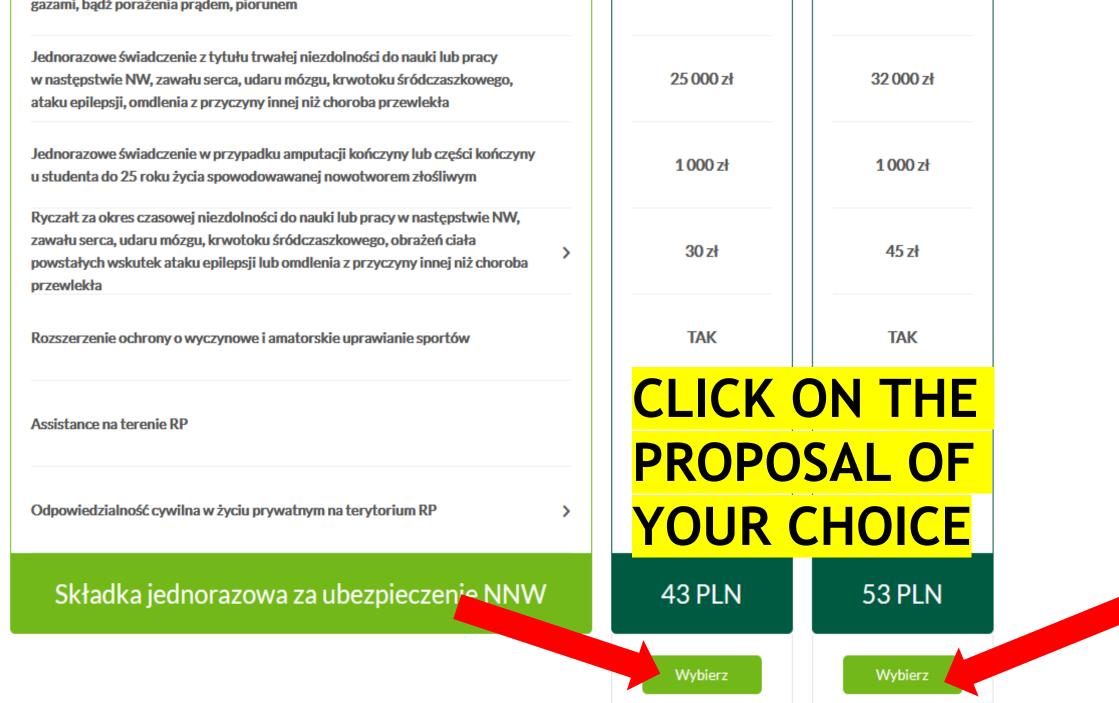

### **4. Choose the option you want to buy.** You can find the English version here: <u>click</u>